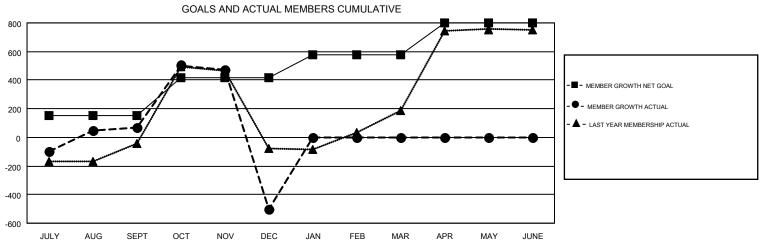

## YAHYA YASTPUTERA

|               | Club          |           |               |                                | Ma                        | mhara                   |                                                    |  |
|---------------|---------------|-----------|---------------|--------------------------------|---------------------------|-------------------------|----------------------------------------------------|--|
|               | RESULTS FOR   |           |               | Members  RESULTS FOR 2018-2019 |                           |                         |                                                    |  |
| QUARTER       | NEW CLUB GOAL | NEW CLUBS | DROPPED CLUBS | QUARTER                        | MEMBER GROWTH NET<br>GOAL | MEMBER GROWTH<br>ACTUAL | DROPPED<br>MEMBERS ACTUAL<br>(including transfers) |  |
| JULY/AUG/SEPT | 6             | 16        | 15            | JULY/AUG/SEPT                  | 155                       | 665                     | 568                                                |  |
| OCT/NOV/DEC   | 7             | 7         | 21            | OCT/NOV/DEC                    | 265                       | 777                     | 1,339                                              |  |
| JAN/FEB/MAR   | 4             | 0         | 0             | JAN/FEB/MAR                    | 160                       | 0                       | 0                                                  |  |
| APR/MAY/JUNE  | 5             | 0         | 0             | APR/MAY/JUNE                   | 220                       | 0                       | 0                                                  |  |