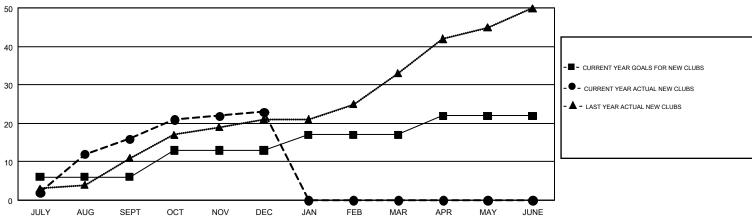

## YAHYA YASTPUTERA

|               | Club          |           |               |                                | Ma                        | mhara                   |                                                    |  |
|---------------|---------------|-----------|---------------|--------------------------------|---------------------------|-------------------------|----------------------------------------------------|--|
|               | RESULTS FOR   |           |               | Members  RESULTS FOR 2018-2019 |                           |                         |                                                    |  |
| QUARTER       | NEW CLUB GOAL | NEW CLUBS | DROPPED CLUBS | QUARTER                        | MEMBER GROWTH NET<br>GOAL | MEMBER GROWTH<br>ACTUAL | DROPPED<br>MEMBERS ACTUAL<br>(including transfers) |  |
| JULY/AUG/SEPT | 6             | 16        | 15            | JULY/AUG/SEPT                  | 155                       | 665                     | 568                                                |  |
| OCT/NOV/DEC   | 7             | 7         | 21            | OCT/NOV/DEC                    | 265                       | 777                     | 1,339                                              |  |
| JAN/FEB/MAR   | 4             | 0         | 0             | JAN/FEB/MAR                    | 160                       | 0                       | 0                                                  |  |
| APR/MAY/JUNE  | 5             | 0         | 0             | APR/MAY/JUNE                   | 220                       | 0                       | 0                                                  |  |